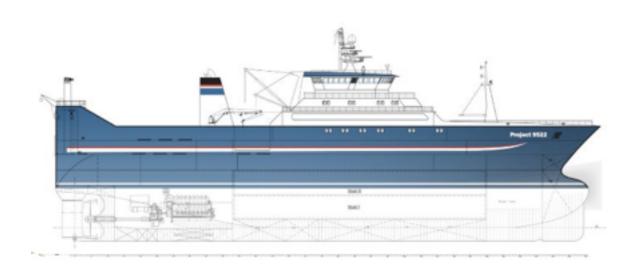

## 95 m Pelagic Freezer Trawler

Type: Pelagic Freezer/Production Trawler

Built: To be built at yard of owners choice

Class: DNV +1A1 Stern Trawler, ICE class C & E0

Unmanned Engine Room

Tonnage:

Dimensions:

LOA/LPP: LOA: 95.00 m / LPP: 83.50 m

Beam: 22.00 m

Depth: 5.90 m to Deck 1

10.30 m to Deck 3 13.10 m to Deck 4

Frame Spacing: 0.60 m

Main Engine: 1 x Diesel Engine 5,000 kW

Bollard Pull: 100 ts+

Propeller: CP Propeller on In-Al-Bronze